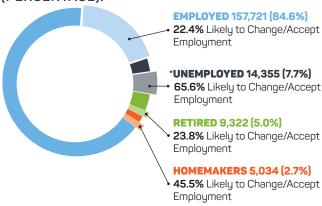

# AN ESTIMATED TOTAL OF **186,432** PEOPLE IN THE LABORSHED AREA

# ESTIMATED TOTAL BY EMPLOYMENT STATUS (PERCENTAGE):

\*Employment status is self-identified by the survey respondent. The unemployment percentage above does not reflect the unemployment rate published by the U.S. Bureau of Labor Statistics, which applies a stricter definition.