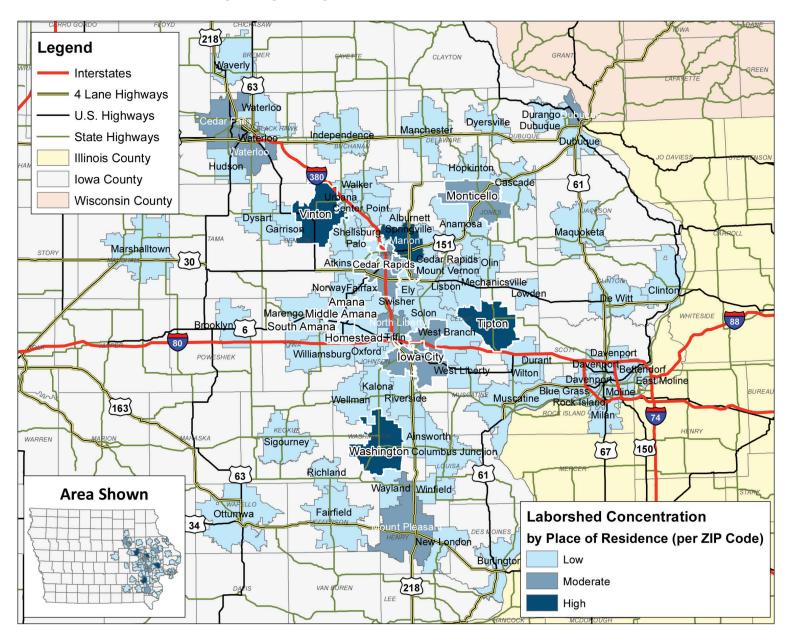

# **FINANCIAL SERVICES**

CONCENTRATION OF RESPONDENTS WITHIN THE LABORSHED AREA WITH TRANSFERABLE EXPERIENCE/SKILLS BY PLACE OF RESIDENCE

Workers with transferable industry experience/ skills are currently commuting an average of 12 miles

e of **12 miles** one way for work.